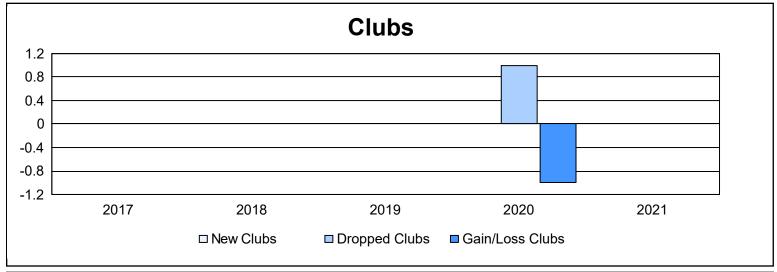

District 107 O As of June 2021 Cumulative

| Year      | New<br>Clubs | Dropped<br>Clubs | Gain/<br>Loss<br>Clubs | New<br>Members | Charter<br>Members | Reinstate<br>Members | Transfer<br>Members | Total<br>Member<br>Added | Total<br>Members<br>Dropped | Gain/<br>Loss<br>Members |
|-----------|--------------|------------------|------------------------|----------------|--------------------|----------------------|---------------------|--------------------------|-----------------------------|--------------------------|
| 2016-2017 | 0            | 0                | 0                      | 58             | 6                  | 1                    | 1                   | 66                       | 126                         | -60                      |
| 2017-2018 | 0            | 0                | 0                      | 52             | 0                  | 1                    | 0                   | 53                       | 90                          | -37                      |
| 2018-2019 | 0            | 0                | 0                      | 54             | 0                  | 0                    | 4                   | 58                       | 93                          | -35                      |
| 2019-2020 | 0            | 1                | -1                     | 33             | 0                  | 0                    | 0                   | 33                       | 102                         | -69                      |
| 2020-2021 | 0            | 0                | 0                      | 23             | 0                  | 1                    | 3                   | 27                       | 71                          | -44                      |
| Average   | 0            | 0                | 0                      | 44             | 1                  | 1                    | 2                   | 47                       | 96                          | -49                      |